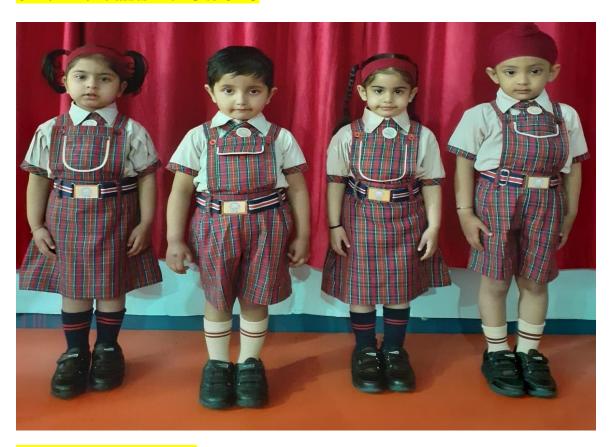

oes as mentioned above, Fawn Sweater with maroon Blazer. | Check tunic with fawn full sleeve<br>shirt, Belt, Tie (Cravet), Socks and<br>Shoes as mentioned above, Fawn<br>Sweater with maroon Blazer.   |
| III - V   | Check Full sleeve shirt, Fawn trouser. Belt, Tie, Socks and Shoes as mentioned above, Fawn Sweater with maroon Blazer. | Check box pleats skirt with fawn full sleeve shirt, Belt, Tie (Cravet), Socks and Shoes as mentioned above, Fawn Sweater with maroon Blazer. |
| VI – XII  | Check Full sleeve shirt, Fawn trouser. Belt, Tie, Socks and Shoes as mentioned above, Fawn Sweater with maroon Blazer. | Check divided skirt with fawn full sleeve shirt, Belt, Tie (Cravet), Socks and Shoes as mentioned above, Fawn Sweater with maroon Blazer.    |

## **Uniform for classes PreKG to UKG**



Uniform for Classes I & II



# Uniform for classes III to V



**Uniform for Classes VI TO XII**