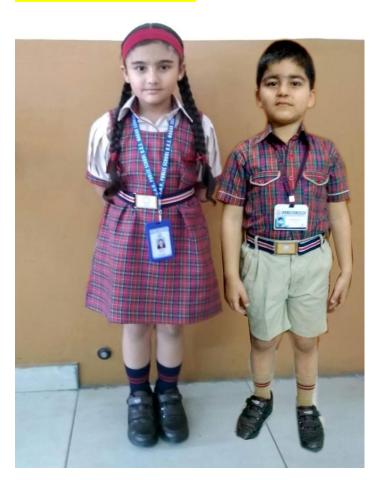

weater with maroon Blazer. | Check tunic with fawn full sleeve<br>shirt, Belt, Tie (Cravet), Socks and<br>Shoes as mentioned above, Fawn<br>Sweater with maroon Blazer.   |
| III - V   | Check Full sleeve shirt, Fawn trouser. Belt, Tie, Socks and Shoes as mentioned above, Fawn Sweater with maroon Blazer. | Check box pleats skirt with fawn full sleeve shirt, Belt, Tie (Cravet), Socks and Shoes as mentioned above, Fawn Sweater with maroon Blazer. |
| VI – XII  | Check Full sleeve shirt, Fawn trouser. Belt, Tie, Socks and Shoes as mentioned above, Fawn Sweater with maroon Blazer. | Check divided skirt with fawn full sleeve shirt, Belt, Tie (Cravet), Socks and Shoes as mentioned above, Fawn Sweater with maroon Blazer.    |

## **Uniform for classes PreKG to UKG**



Uniform for Classes I & II



# Uniform for classes III to V



**Uniform for Classes VI TO XII**