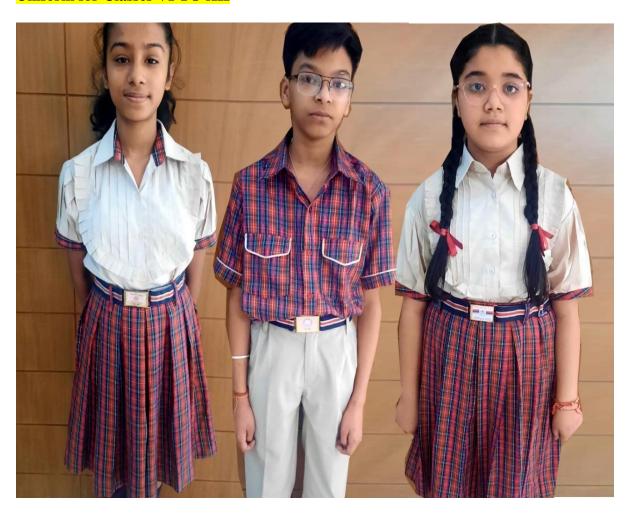

Belt, Tie (Cravet), Socks and<br>Shoes as mentioned above, Fawn<br>Sweater with maroon Blazer.   |
| III - V   | Check Full sleeve shirt, Fawn trouser. Belt, Tie, Socks and Shoes as mentioned above, Fawn Sweater with maroon Blazer. | Check box pleats skirt with fawn full sleeve shirt, Belt, Tie (Cravet), Socks and Shoes as mentioned above, Fawn Sweater with maroon Blazer. |
| VI – XII  | Check Full sleeve shirt, Fawn trouser. Belt, Tie, Socks and Shoes as mentioned above, Fawn Sweater with maroon Blazer. | Check divided skirt with fawn full sleeve shirt, Belt, Tie (Cravet), Socks and Shoes as mentioned above, Fawn Sweater with maroon Blazer.    |

## **Uniform for classes PreKG to UKG**



Uniform for Classes I & II



# Uniform for classes III to V



**Uniform for Classes VI TO XII**