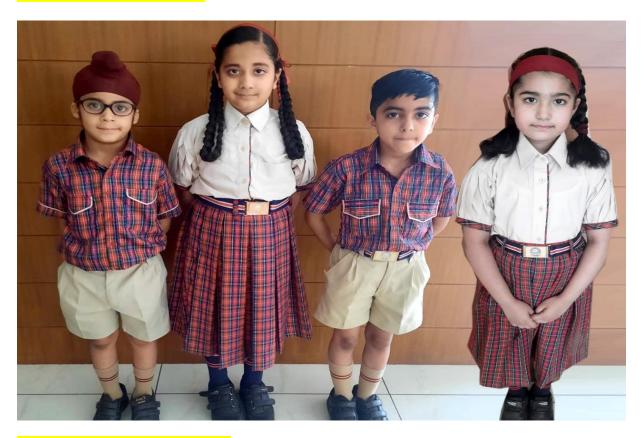

tunic with fawn full sleeve<br>shirt, Belt, Tie (Cravet), Socks and<br>Shoes as mentioned above, Fawn<br>Sweater with maroon Blazer.   |
| III - V   | Check Full sleeve shirt, Fawn trouser. Belt, Tie, Socks and Shoes as mentioned above, Fawn Sweater with maroon Blazer. | Check box pleats skirt with fawn full sleeve shirt, Belt, Tie (Cravet), Socks and Shoes as mentioned above, Fawn Sweater with maroon Blazer. |
| VI – XII  | Check Full sleeve shirt, Fawn trouser. Belt, Tie, Socks and Shoes as mentioned above, Fawn Sweater with maroon Blazer. | Check divided skirt with fawn full sleeve shirt, Belt, Tie (Cravet), Socks and Shoes as mentioned above, Fawn Sweater with maroon Blazer.    |

## **Uniform for classes PreKG to UKG**



Uniform for Classes I & II



# Uniform for classes III to V



**Uniform for Classes VI TO XII**